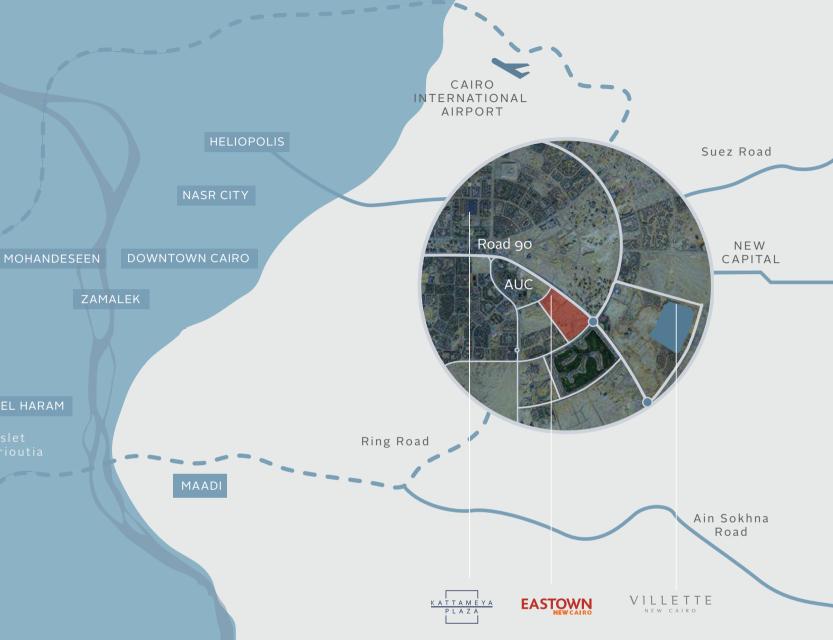

### NEW CAIRO'S GOLDEN SQUARE

Villette is located in the heart of New Cairo, to the east of Downtown Cairo. Strategically located off of Road 90, close enough to the hustle and bustle of Eastown and other New Cairo attractions.

Located in the heart of New Cairo; Villette, a signature community by SODIC, offers the private charms of suburban tranquility with a flourishing lush community creating a breath of fresh air. Villette is sprinkled with an array of parks that not only offer a scenic landscape but also provides a fresher climate for everyone.