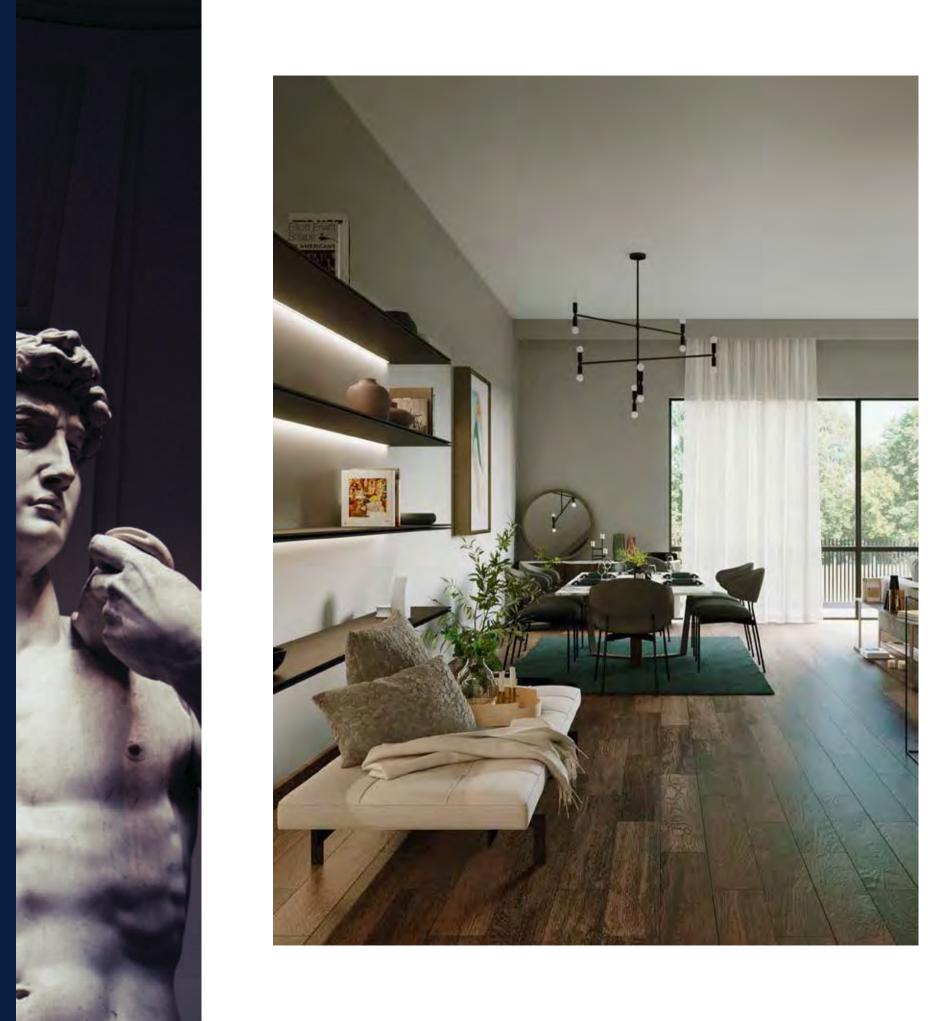

# SOOTHING INTERIORS ATTENTION TO DETAIL

### AVANTE- GARDE

The Avant-Garde palette is a mixture of daring and bold colors accompanied by sleek minimalistic geometries that make your home a piece of modern bold art standing out in the surrounding greens and landscape giving you a vibe of class and mysteriousness.