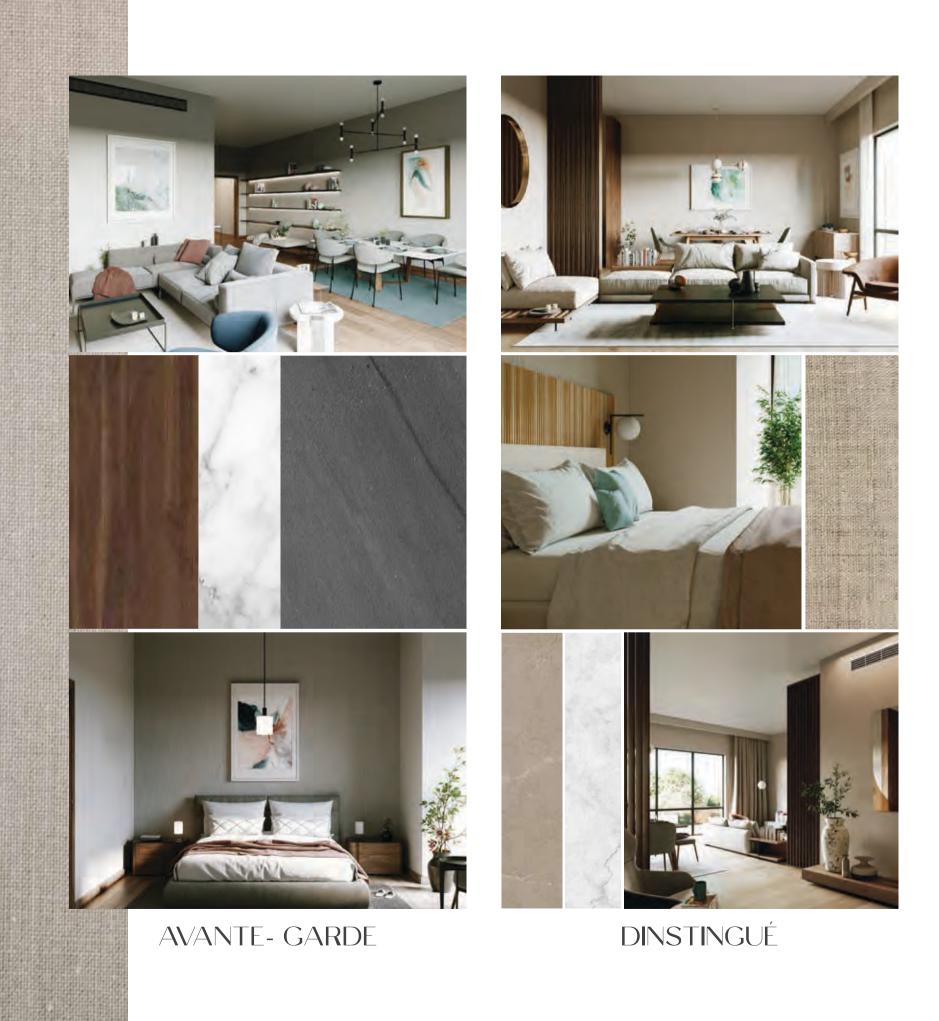

### AVANTE- GARDE

The Avant-Garde palette is a mixture of daring and bold colors accompanied by sleek minimalistic geometries that make your home a piece of modern bold art standing out in the surrounding greens and landscape giving you a vibe of class and mysteriousness.

### DINSTINGUÉ

The distingué is a neutral base that plays along and envelops any additions whether complementing or contrasting to give an overall sense of elegance and a glimpse of serenity.