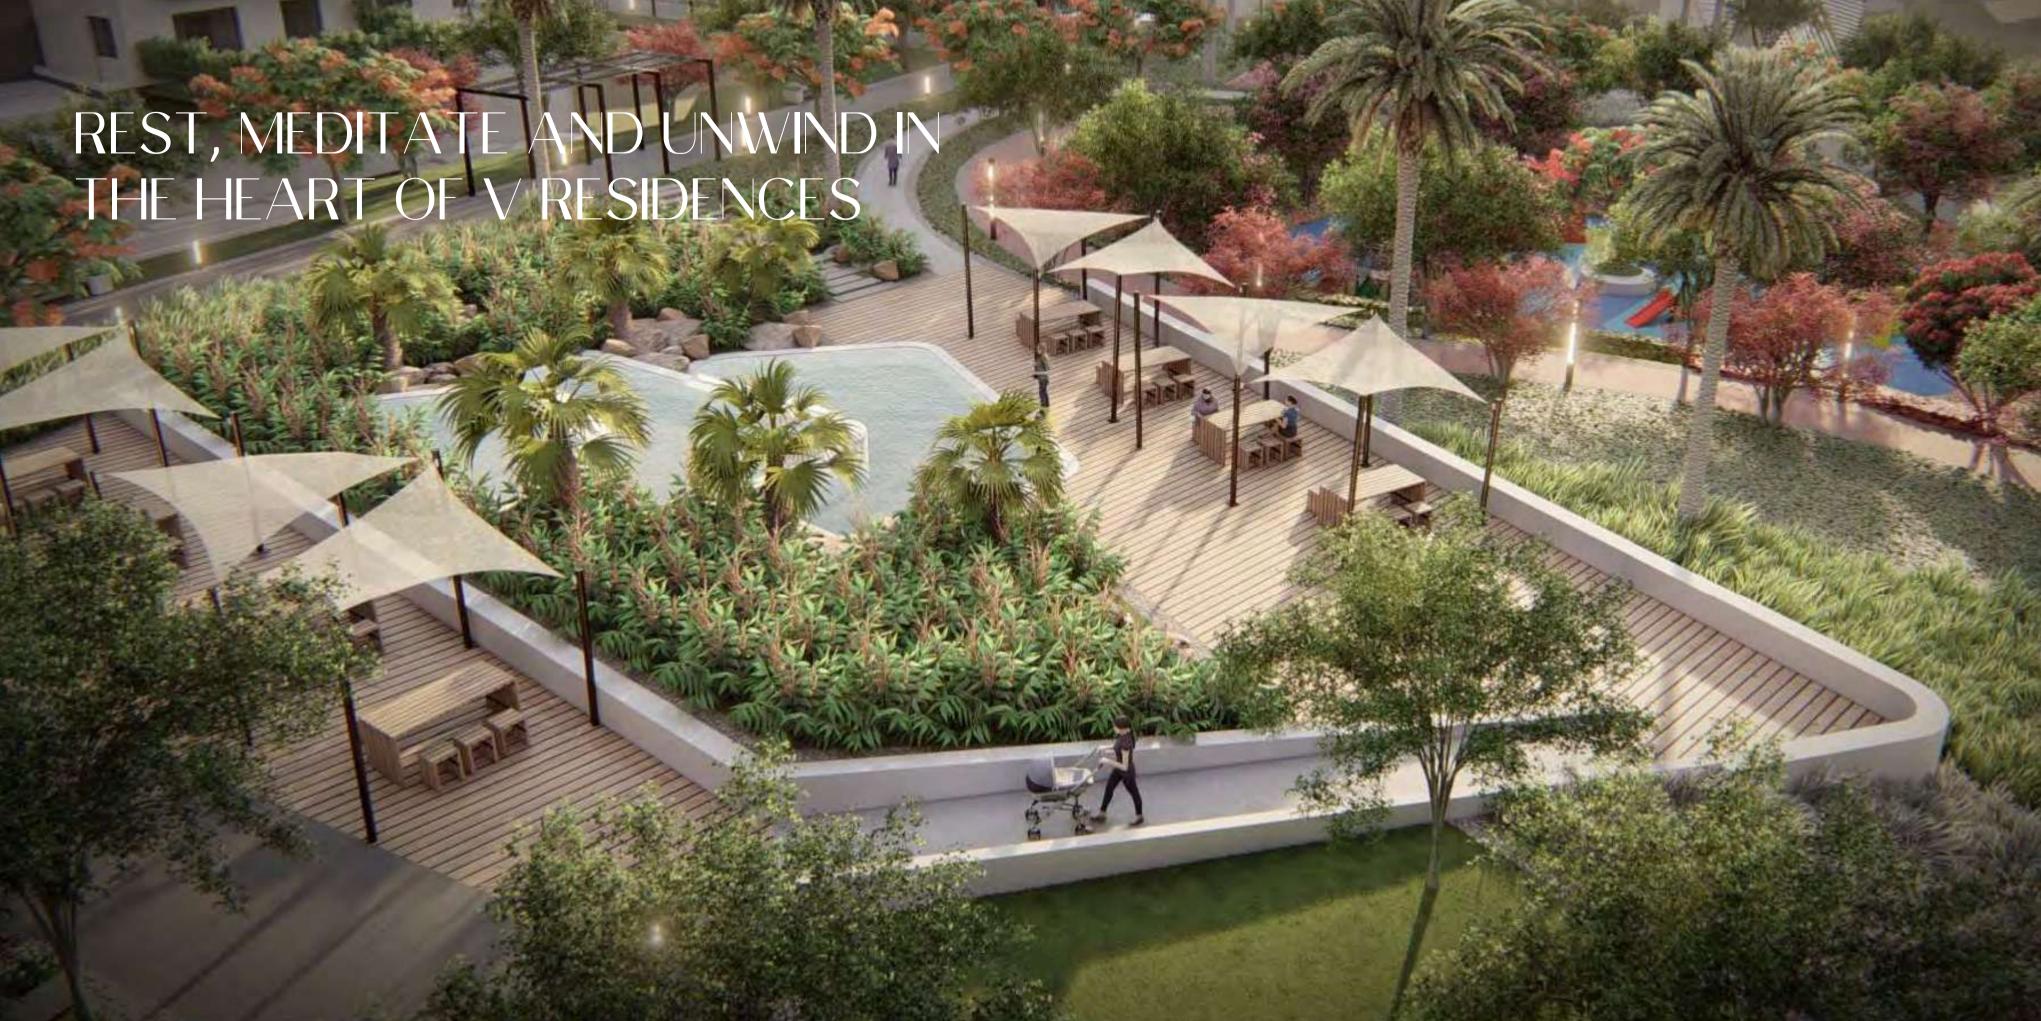

### A DOORSTEP TO NATURE

V Residence features signature parks; that cater for active living each space features a wide range of outdoor activities that ensure balanced wellness and recreational activities at your door step.

At V Residences each new day starts and ends with inspirational views, with 60,000sqm of green heaven right around the corner.

## STATE OF THE ART AMENITIES

Never a dull moment at V Residences. Whether you choose to bask in the sun or take a jog among the Villette's ample green spaces, there always something indulgent to do at ground level. Villette features pocket parks that provide an array of activities for the whole family.