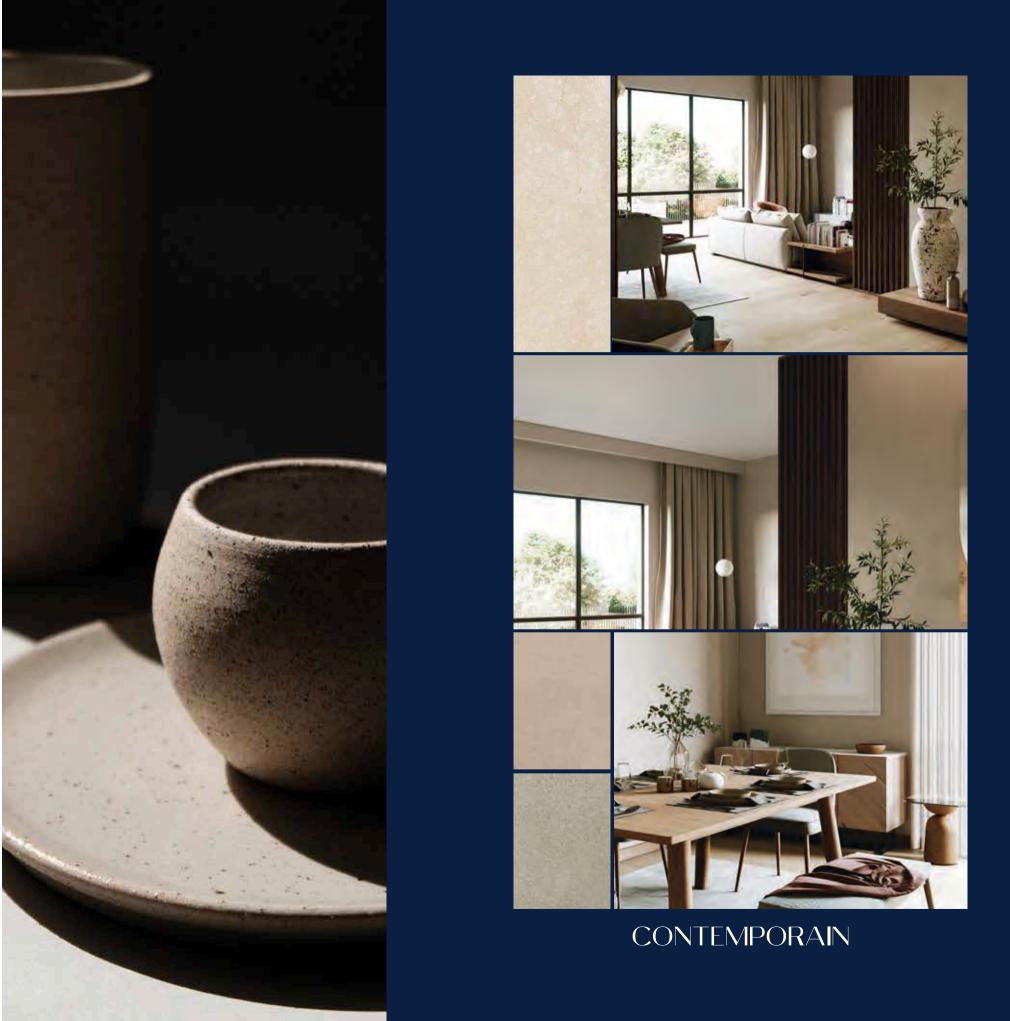

### CONTEMPORAIN

The Contemporain palette is designed to be an organic canvas that blends with your personal taste while keeping an overall earthy ambiance accentuated with rich local materials to match.