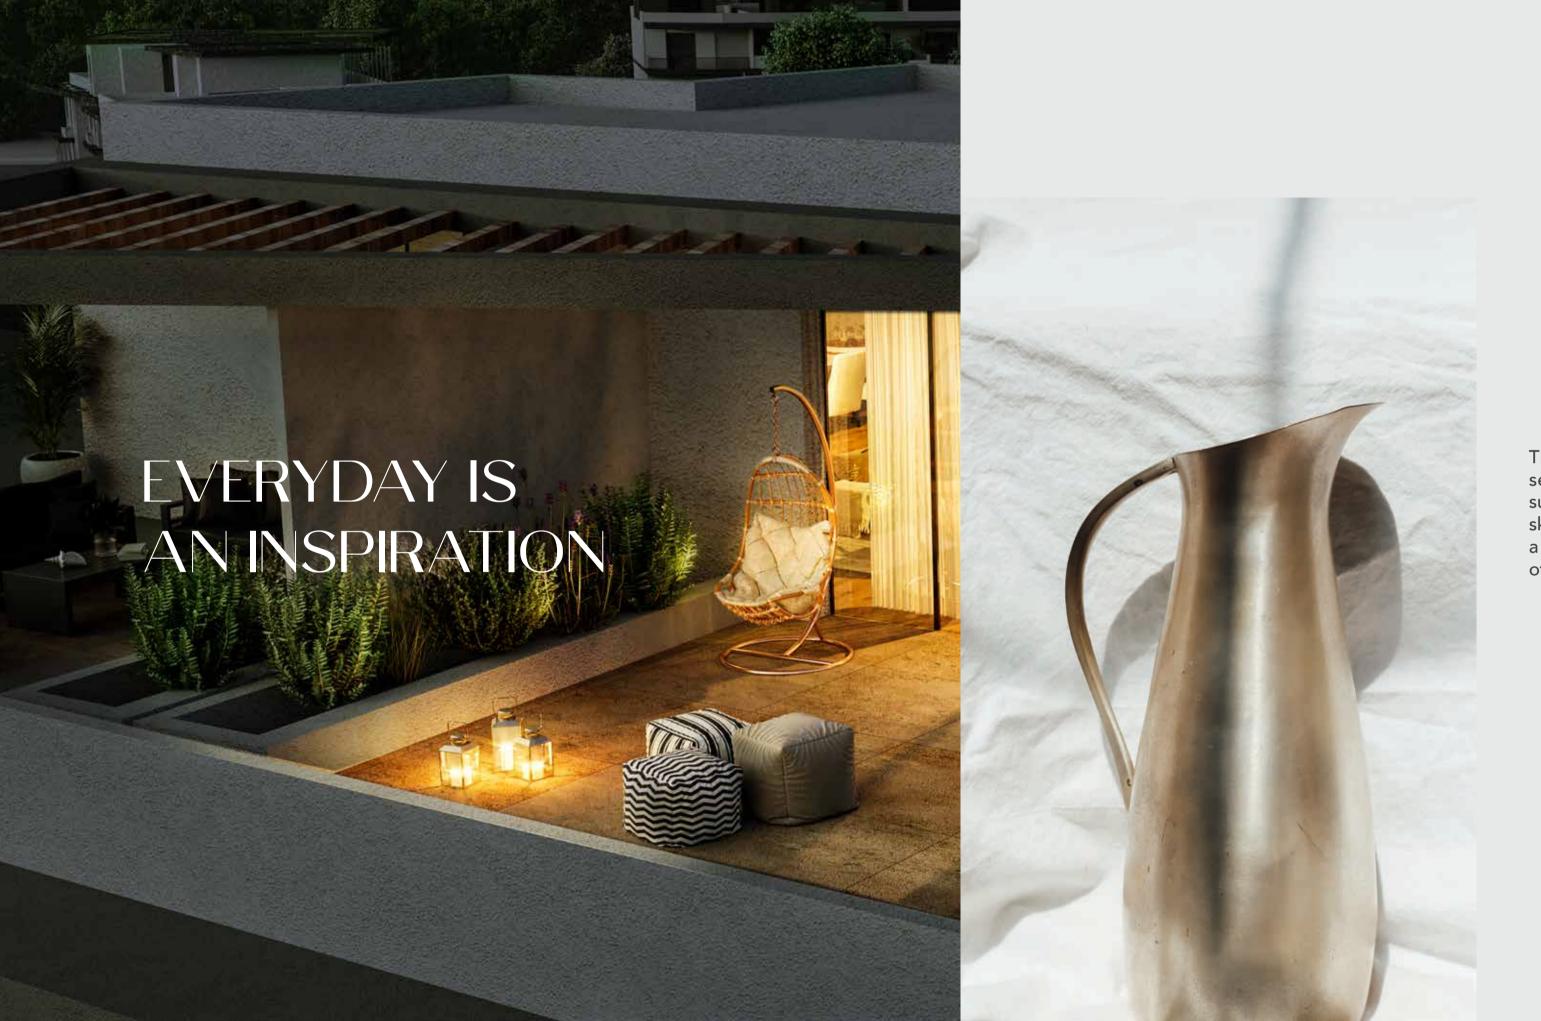

# SOOTHING INTERIORS ATTENTION TO DETAIL

### DINSTINGUÉ

The distingué is a neutral base that plays along and envelops any additions whether complementing or contrasting to give an overall sense of elegance and a glimpse of serenity.