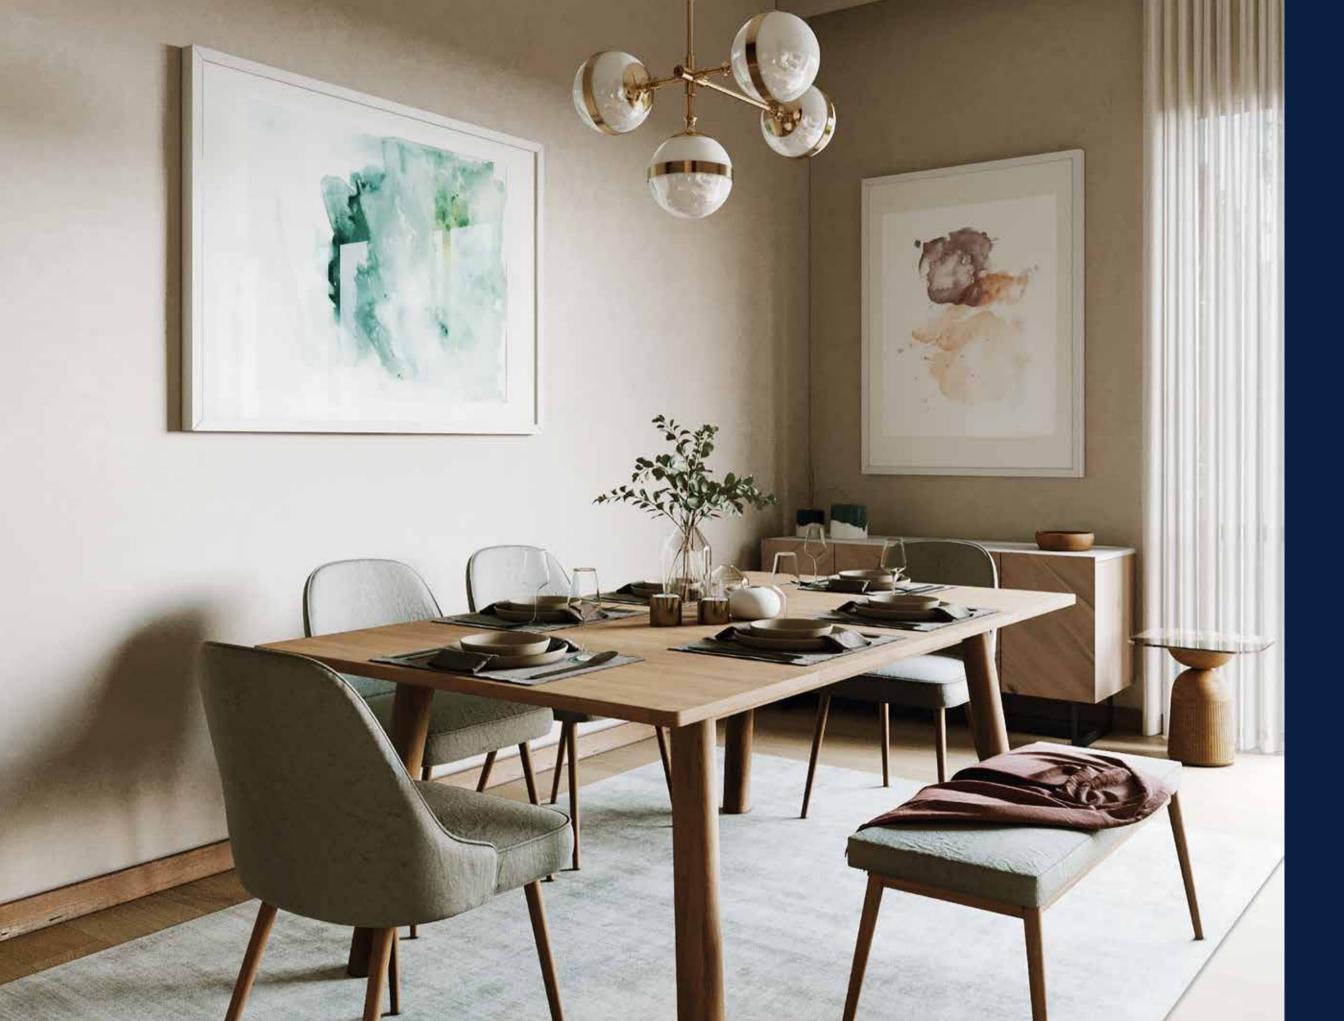

### DINSTINGUÉ

The distingué is a neutral base that plays along and envelops any additions whether complementing or contrasting to give an overall sense of elegance and a glimpse of serenity.

### CONTEMPORAIN

The Contemporain palette is designed to be an organic canvas that blends with your personal taste while keeping an overall earthy ambiance accentuated with rich local materials to match.